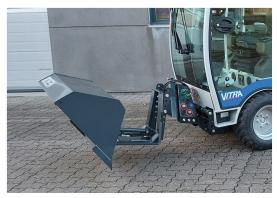

## **LARGE PAYLOAD**Built from strong materials

The front shovel is easy to empty, thanks to the strong, center mounted, hydraulic cylinder.

The front shovel is strong and robustly built, but is still compact and with a low weight, which ensures a high load capacity.

## VITRA C-SERIES | FS1100 / FS1300

This practical front shovel with its combination of a large payload and a low weight, is the perfect match for Vitras high lift capacity. Despite its low weight, the shovel is a strong steel construction and equipped with a practical, centrally located hydraulic cylinder, that ensures quick and easy emptying of the shovel.

The entire construction is mounted to a standard A-frame, which ensures quick and safe mounting.

| MODEL            | FS1100        |
|------------------|---------------|
| Height / Length: | 600 / 600 mm. |
| Working width:   | 1100 mm.      |
| Weight:          | 105 Kg.       |
| Volume:          | 130 l.        |
| Load capacity:   | 250 Kg.       |