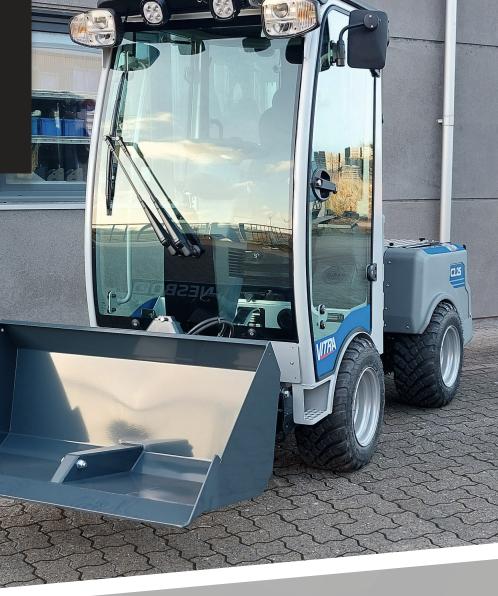

## VITRA | FS1100 / FS1300

FRONT SHOVEL

FOR THE VITRA

C-SERIES

Lindholdt Maskiner A/S Industrivej 8 DK-6818 Årre

Telefon: +45 76 77 44 77

E-mail: info@lindholdt-maskiner.dk Web: www.lindholdt-maskiner.dk MADE IN DENMARK ..designed for the world!

## **LARGE PAYLOAD**Built from strong materials

The front shovel is easy to empty, thanks to the strong, center mounted, hydraulic cylinder.

The front shovel is strong and robustly built, but is still compact and with a low weight, which ensures a high load capacity.

The front shovel makes it possible to work directly next to edges, so the full width can be exploited.

## VITRA C-SERIES | FS1100 / FS1300

This practical front shovel with its combination of a large payload and a low weight, is the perfect match for Vitras high lift capacity. Despite its low weight, the shovel is a strong steel construction and equipped with a practical, centrally located hydraulic cylinder, that ensures quick and easy emptying of the shovel.