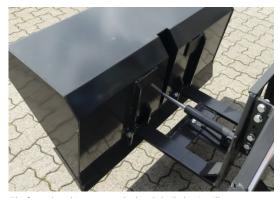

## **LARGE PAYLOAD**Built from strong materials

The front shovel is easy to empty, thanks to the strong, center mounted, hydraulic cylinder.

The front shovel is strong and robustly built, but is still compact and with a low weight, which ensures a high load capacity.

The entire construction is mounted to a standard A-frame, which ensures quick and safe mounting.

| MODEL            | FS1100        |
|------------------|---------------|
| Height / Length: | 600 / 600 mm. |
| Working width:   | 1100 mm.      |
| Weight:          | 105 Kg.       |
| Volume:          | 130 l.        |
| Load capacity:   | 250 Kg.       |