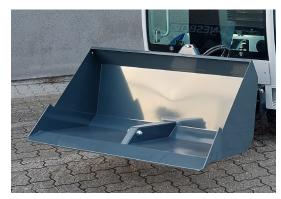

## **LARGE PAYLOAD**Built from strong materials

The front shovel is easy to empty, thanks to the strong, center mounted, hydraulic cylinder.

The front shovel is strong and robustly built, but is still compact and with a low weight, which ensures a high load capacity.

The front shovel makes it possible to work directly next to edges, so the full width can be exploited.

The width of the shovel is either 1,1 or 1,3 metres, which combined with Vitra makes it possible to work close to edges which ensures optimal exploitation of the shovels large volume.

It is built for many years of intense use and painted with powder coating with a particularly high durability.